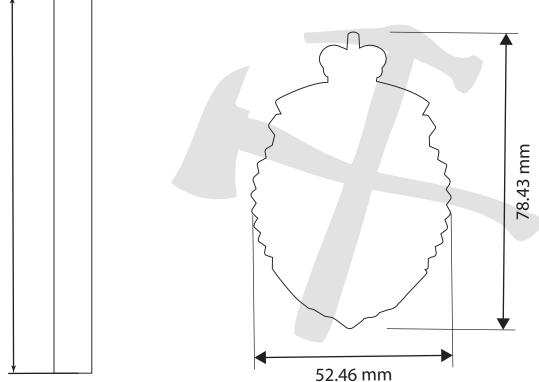

# 2. Confirm the printed rectangle measures 100mm:

After printing, measure the length of the rectangle with a ruler or a caliper. Make sure it measures exactly 100mm. This ensures the scale is correct and the badge will be accurate.

### **3**. Place the badge over the cut-out tracing:

Place your badge over the cut-out tracing. Check that the badge fits well within the cut-out, without any parts hanging over the edges.