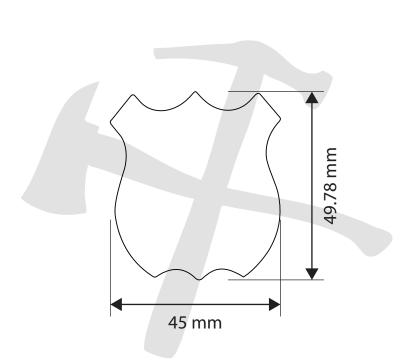

## 3. Place the badge over the cut-out tracing:

Place your badge over the cut-out tracing. Check that the badge fits well within the cut-out, without any parts hanging over the edges.