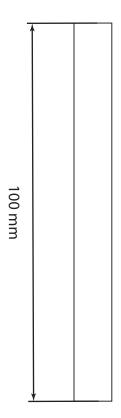

#### 1. Print the PDF at 100% scale:

Ensure you print the document at its original size. Do not select "fit to page" or any scaling options that may adjust the size.

### 2. Confirm the printed rectangle measures 100mm:

After printing, measure the length of the rectangle with a ruler or a caliper. Make sure it measures exactly 100mm. This ensures the scale is correct and the badge will be accurate.