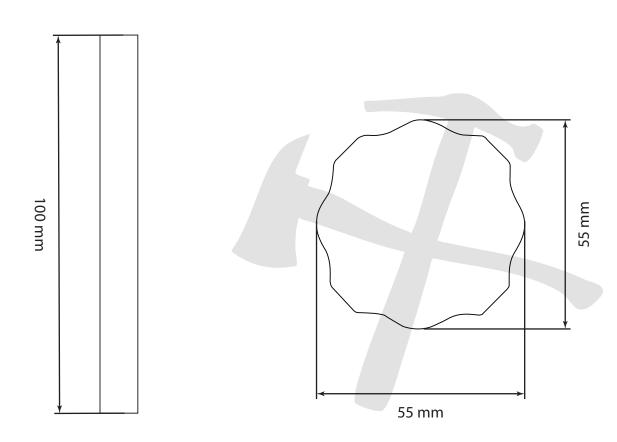

#### 1. Print the PDF at 100% scale:

Ensure you print the document at its original size. Do not select "fit to page" or any scaling options that may adjust the size.

### 2. Confirm the printed rectangle measures 100mm:

After printing, measure the length of the rectangle with a ruler or a caliper. Make sure it measures exactly 100mm. This ensures the scale is correct and the badge will be accurate.

## 3. Place the badge over the cut-out tracing:

Place your badge over the cut-out tracing. Check that the badge fits well within the cut-out, without any parts hanging over the edges.