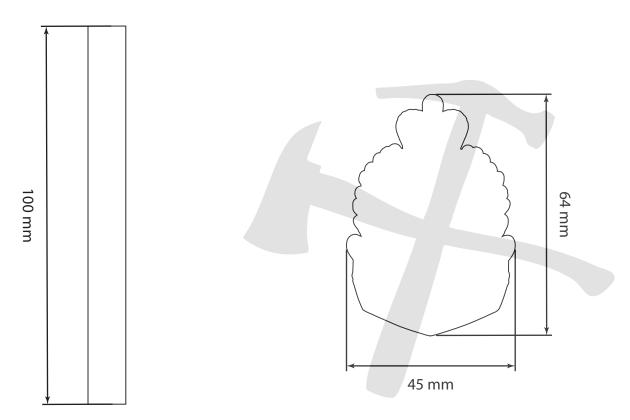

#### 1. Print the PDF at 100% scale:

Ensure you print the document at its original size. Do not select "fit to page" or any scaling options that may adjust the size.

### 2. Confirm the printed rectangle measures 100mm:

After printing, measure the length of the rectangle with a ruler or a caliper. Make sure it measures exactly 100mm. This ensures the scale is correct and the badge will be accurate.

## 3. Place the badge over the cut-out tracing:

Place your badge over the cut-out tracing. Check that the badge fits well within the cut-out, without any parts hanging over the edges.